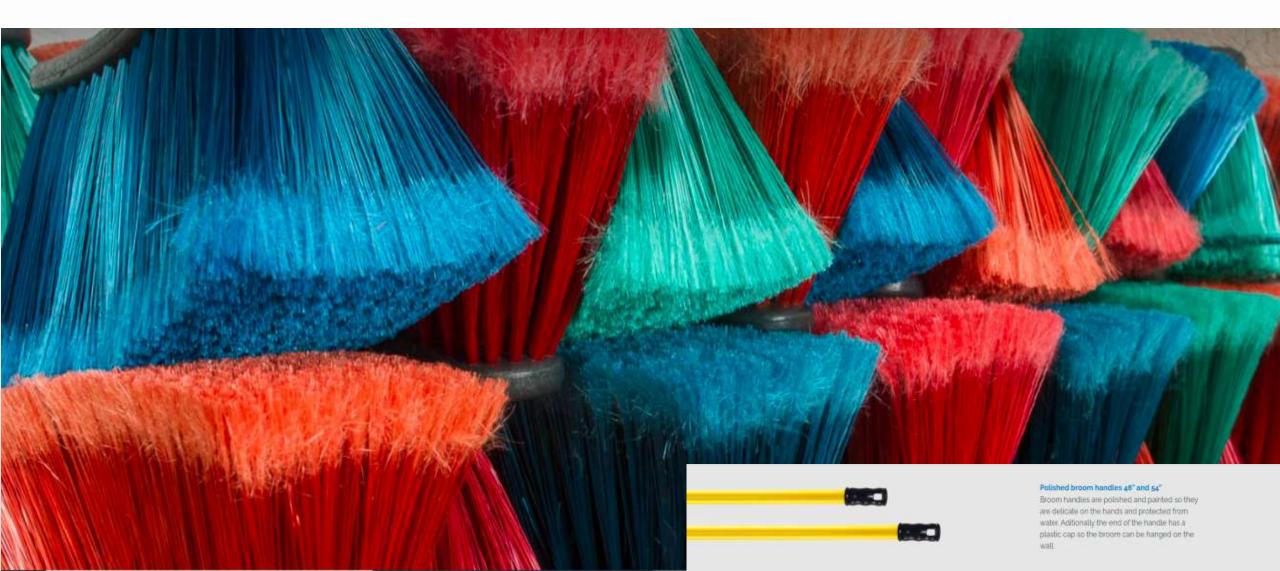

#### Brooms

SUPER TINA Medium multiuse broom with straight base and super long fibers. BEST SELLER.

TINA Medium multi-use broom with straight base and standard fiber length.

SUPER VENECIA Multi-use broom with flat base, curved design and super long fibers.

VENECIA Medium multi-use broom with flat base, curved design and standard fiber length

SUPER RIALTO Large multi-use broom with curved base and super long fibers.

RIALTO Large multi-use broom with curved base and standard fiber length.

SUPER GORDITA Economic multi-use broom with curved base and super long fibers.

GORDITA Economic multi-use broom with curved base and standard fiber length.

SUPER FLORENCIA Jumbo broom with extra fiber, excellent for large surfaces.

SUPER ABANICO Medium broom, super long fibers perfect for exterior use.

ABANICO Medium broom, standard fiber length perfect for rustic floors.

SUPER LOLA Large multi-use broom with straight base and super long fiber.

LOLA Large multi-use broom with straight base and standard fiber length.