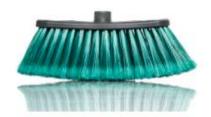

#### Brooms

SUPER TINA Medium multiuse broom with straight base and super long fibers. BEST SELLER.

TINA Medium multi-use broom with straight base and standard fiber length.

SUPER VENECIA Multi-use broom with flat base, curved design and super long fibers.

VENECIA Medium multi-use broom with flat base, curved design and standard fiber length

SUPER RIALTO Large multi-use broom with curved base and super long fibers.

RIALTO Large multi-use broom with curved base and standard fiber length.

SUPER GORDITA Economic multi-use broom with curved base and super long fibers.

GORDITA Economic multi-use broom with curved base and standard fiber length.

SUPER FLORENCIA Jumbo broom with extra fiber, excellent for large surfaces.

SUPER ABANICO Medium broom, super long fibers perfect for exterior use.

ABANICO Medium broom, standard fiber length perfect for rustic floors.

SUPER LOLA Large multi-use broom with straight base and super long fiber.

LOLA Large multi-use broom with straight base and standard fiber length.