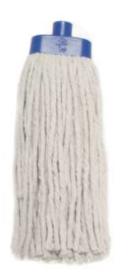

#### Mops

CONNECTOR TYPE COTTON MOP WITH METAL HOOK

CONNECTOR TYPE FIBER MOP WITH METAL HOOK