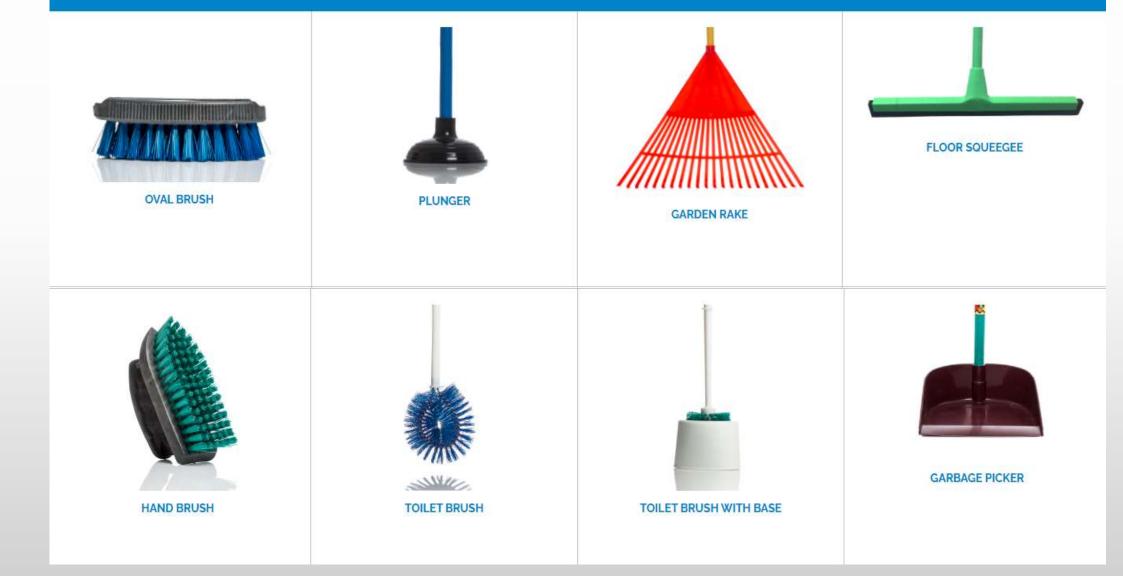

SUPER FLORENCIA Jumbo broom with extra fiber, excellent for large surfaces.



LONG FLOOR BRUSH Strong fibers, perfect for exterior and rustic surfaces.



LONG FIBER SWEEPING BRUSH Super long and strong fibers, ideal for heavy duty cleaning.



SHORT FIBER SWEEPING BRUSH Same heavy duty sweeping broom but with shorter fibers.



SUPER ABANICO Medium broom, super long fibers perfect for exterior use.



ABANICO Medium broom, standard fiber length perfect for rustic floors.



SUPER LOLA Large multi-use broom with straight base and super long fiber.



LOLA Large multi-use broom with straight base and standard fiber length.









#### Mops





CONNECTOR TYPE COTTON MOP WITH METAL HOOK



CONNECTOR TYPE FIBER MOP WITH METAL HOOK



# **BRUSHES AND MORE**





### Brushes and more